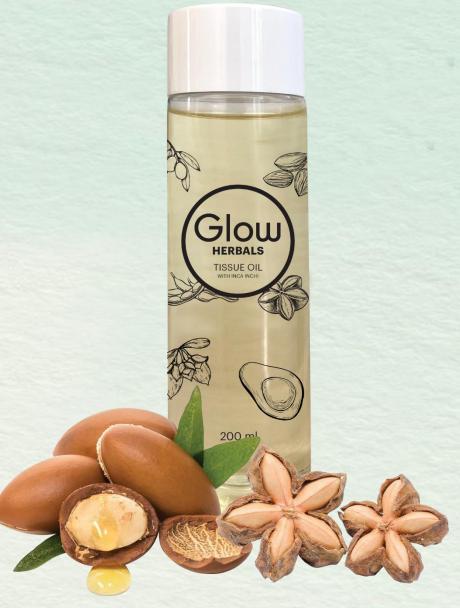

## HERBALS TISSUE OIL

Glow Herbals Tissue Oil 200ml is a non-greasy easily absorbed oil that consists of a blend of various oils that helps to replenish the skin's natural oils and helps moisturise skin.

#### The Tissue Oil contains:

AVOCADO OIL for softer and supple skin.

OLIVE OIL to condition and soothe dry skin.

VITAMIN E & A, antioxidant for skin conditioning and protection.

SWEET ALMOND OIL - emollient for skin moisture balance.

### INCA INCHI OIL BENEFITS: SOFT and SUPPLE

- Restores skin elasticity keeping it firm, supple and smooth.
- Has emollient and soothing properties to restore skin's natural oils and hydration.

#### **ARGAN OIL BENEFITS:**

- Rejuvenate and Protect Skin
- Revitalizes skin's natural glow.
- · Evens skin tone.
- Protect and maintain the skin barrier from environmental factors.