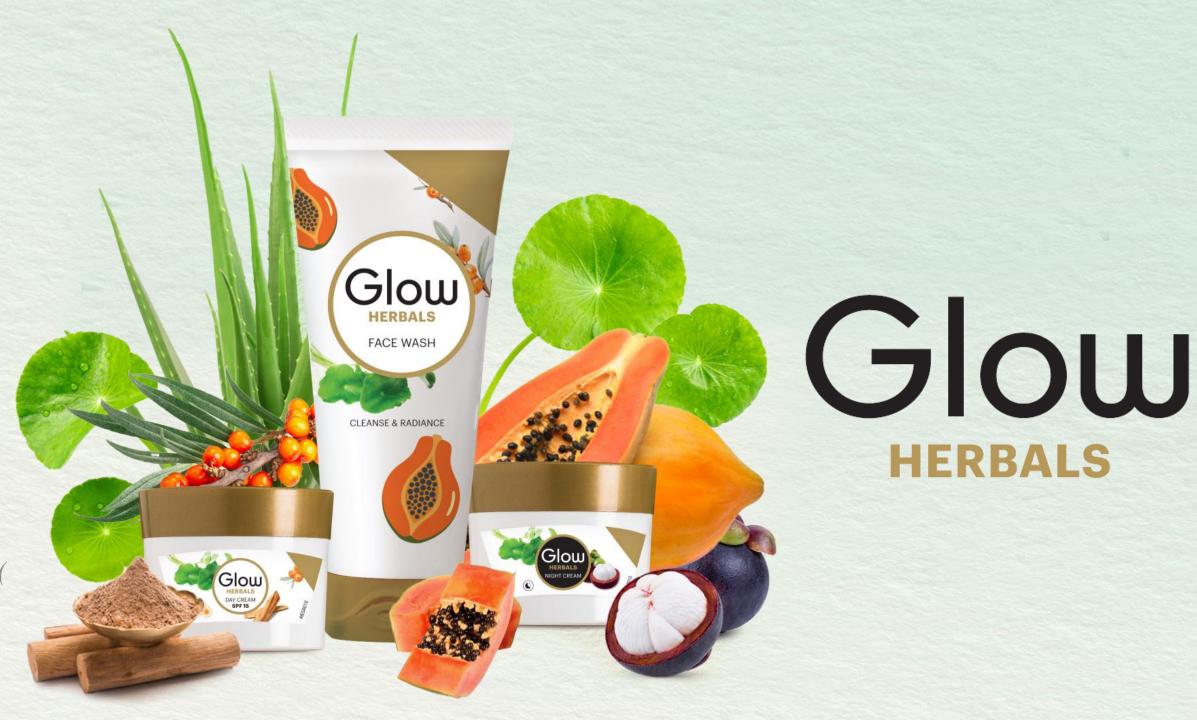

# Presenting Glow Herbals

co GET TRENDING co

IN ONE
BENEFITS
Powered with
dual benefits of:
Visibly Glowing Skin

- Brighter looking skin
- Clear and radiant
- skin looks even toned and smooth

\*With regular use in combination of Glow Herbals Face Wash, Day Cream and Night Cream..

### Backed with strong story of ingredients which are trending

- · Power packed and effective ingredients
- Unique ingredient combination for each product to deliver its promise

#### **Aloe Vera**

Moisturises skin

Evens skin tone

#### Herbal Blend

#### **Indian Pennywort**

Conditions and rejuvenates skin

#### Sandalwood

Clears dark spots