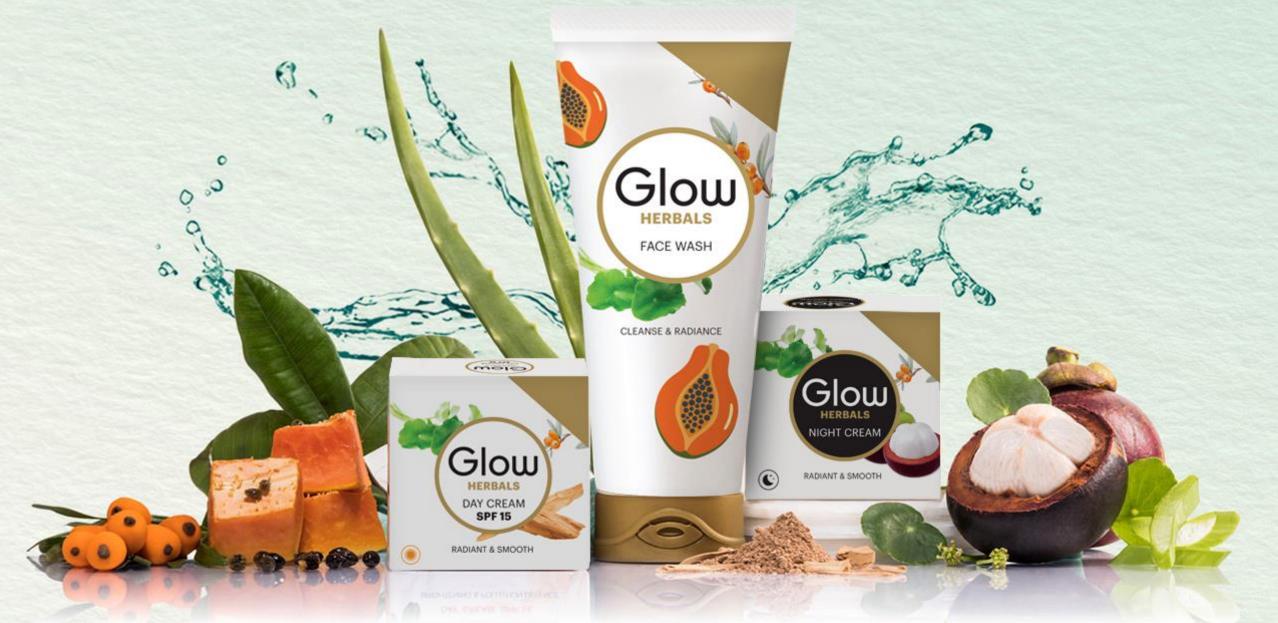

# Presenting Glow Herbals

co GET TRENDING co

IN ONE
BENEFITS
Powered with
dual benefits of:
Visibly Glowing Skin

- Brighter looking skin
- Clear and radiant
- skin looks even toned and smooth

\*With regular use in combination of Glow Herbals Face Wash, Day Cream and Night Cream..

### Goodness of Herbals range at exciting prices

Glow Herbals Face Wash:

Glow Herbals Day Cream:

R120

R192

Glow Herbals Night Cream:

Glow Herbals Bundle

#### Glow Herbals FACE WASH

Enriched with the goodness of herbal blend, Lumiskin™ and hero ingredient - Papain enzyme.

#### Glow Herbals DAYCREAM SPF15

It is enriched with the goodness of herbal blend, Lumiskin™. biosaccharide gum and hero ingredient - Indian kino.

#### **Glow Herbals NIGHT CREAM**

Glow

it is enriched with the goodness of herbal blend, Lumiskin™, Indian lotus extract and hero ingredient- Mangosteen butter.