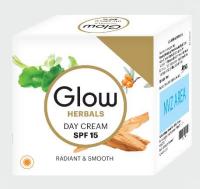

#### Glow Herbals DAYCREAM SPF15

It is enriched with the goodness of herbal blend, Lumiskin™. biosaccharide gum and hero ingredient - Indian kino.

#### THE HERO INGREDIENT - INDIAN KINO

This skin ingredient helps:

- Even skin tone
- Give radiant glow

#### **CORE BENEFITS**

- Sun protection with SPF 15/PA+++
- Skin feels smooth due to the presence of Herbal Blend
- Keeps skin protected from harmful UV rays from sun exposure
  - Evens skin tone and glow because of the presence of Lumiskin™
    - Hydrates skin, leaving behind a lovely fragrance