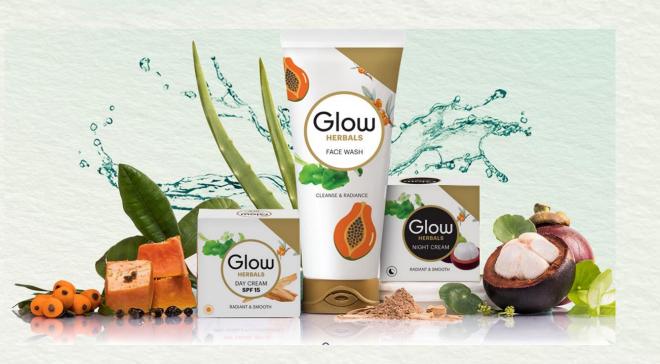

# Presenting Glow Herbals

co GET TRENDING co

IN ONE
BENEFITS
Powered with
dual benefits of:
Visibly Glowing Skin

- Brighter looking skin
- Clear and radiant
- skin looks even toned and smooth

\*With regular use in combination of Glow Herbals Face Wash, Day Cream and Night Cream..

### Backed with strong story of ingredients which are trending

- · Power packed and effective ingredients
- Unique ingredient combination for each product to deliver its promise