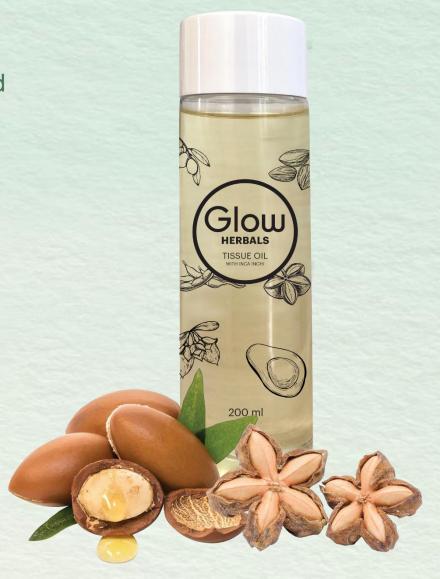

## HERBALS TISSUE OIL

Glow Herbals Tissue Oil 200ml is a non-greasy easily absorbed oil that consists of a blend of various oils that helps to replenish the skin's natural oils and helps moisturise skin.

#### The Tissue Oil contains:

AVOCADO OIL for softer and supple skin.

OLIVE OIL to condition and soothe dry skin.

VITAMIN E & A, antioxidant for skin conditioning and protection.

SWEET ALMOND OIL - emollient for skin moisture balance.

### INCA INCHI OIL BENEFITS: SOFT and SUPPLE

- Restores skin elasticity keeping it firm, supple and smooth.
- Has emollient and soothing properties to restore skin's natural oils and hydration.

#### **ARGAN OIL BENEFITS:**

- Rejuvenate and Protect Skin
- Revitalizes skin's natural glow.
- · Evens skin tone.
- Protect and maintain the skin barrier from environmental factors.