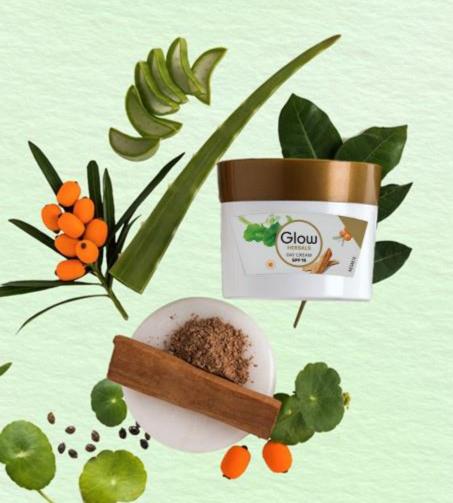

# Presenting Glow Herbals

co GET TRENDING co

IN ONE
BENEFITS
Powered with
dual benefits of:
Visibly Glowing Skin

- Brighter looking skin
- Clear and radiant
- skin looks even toned and smooth

\*With regular use in combination of Glow Herbals Face Wash, Day Cream and Night Cream..

### Backed with strong story of ingredients which are trending

- · Power packed and effective ingredients
- Unique ingredient combination for each product to deliver its promise

#### **Aloe Vera**

Moisturises skin

Evens skin tone

#### **Indian Pennywort**

Conditions and rejuvenates skin

#### Sandalwood

Clears dark spots

#### Glow Herbals DAYCREAM SPF15

It is enriched with the goodness of herbal blend, Lumiskin™. biosaccharide gum and hero ingredient - Indian kino.