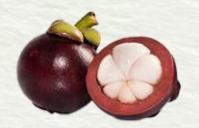

#### THE HERO INGREDIENT - MANGOSTEEN BUTTER

This ingredient from the central eastern part of India is:

- Rich in fatty acids
- Provides long lasting emollience, hydration and moisturisation
- Makes skin soft and supple