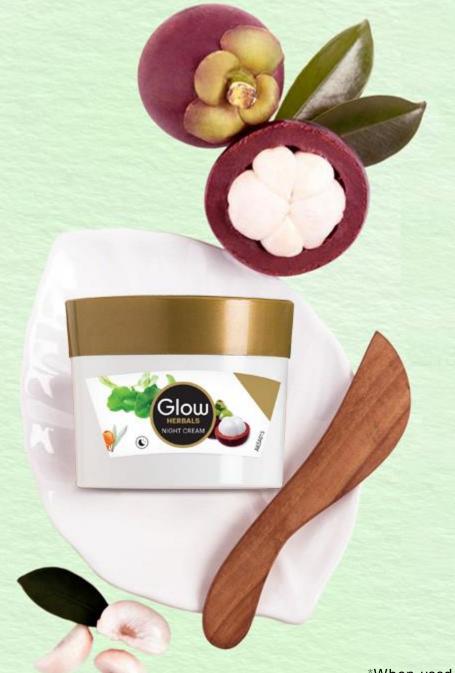

#### **Glow Herbals NIGHT CREAM**

Glow

it is enriched with the goodness of herbal blend, Lumiskin™, Indian lotus extract and hero ingredient- Mangosteen butter.

#### THE HERO INGREDIENT - MANGOSTEEN BUTTER

This ingredient from the central eastern part of India is:

- Rich in fatty acids
- Provides long lasting emollience, hydration and moisturisation
- Makes skin soft and supple

#### **CORE BENEFITS**

- Evens skin tone and gives it a visibly glow with Lumiskin™
- Soothes skin with Indian Lotus Extracts
- Pleasant experience because of lovely fragrance
- Enriched with Xymenynic Acid, extracted from seeds of the sandalwood tree. It helps reduce the appearance of dark spots and blemishes
- Mangosteen Butter with excellent emolliency, deeply moistures and softens.