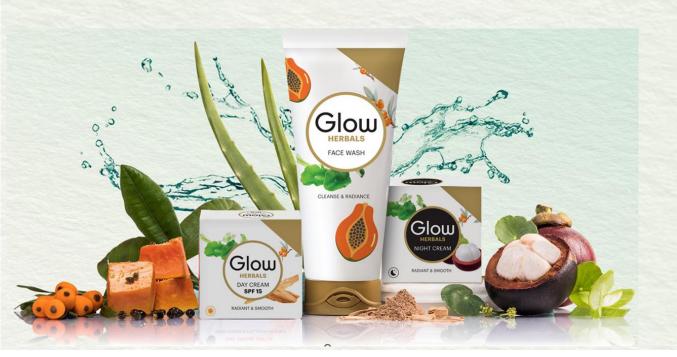

# Presenting Glow Herbals

co GET TRENDING co

IN ONE
BENEFITS
Powered with
dual benefits of:
Visibly Glowing Skin

- Brighter looking skin
- Clear and radiant
- skin looks even toned and smooth

\*With regular use in combination of Glow Herbals Face Wash, Day Cream and Night Cream..

### Backed with strong story of ingredients which are trending

- · Power packed and effective ingredients
- Unique ingredient combination for each product to deliver its promise