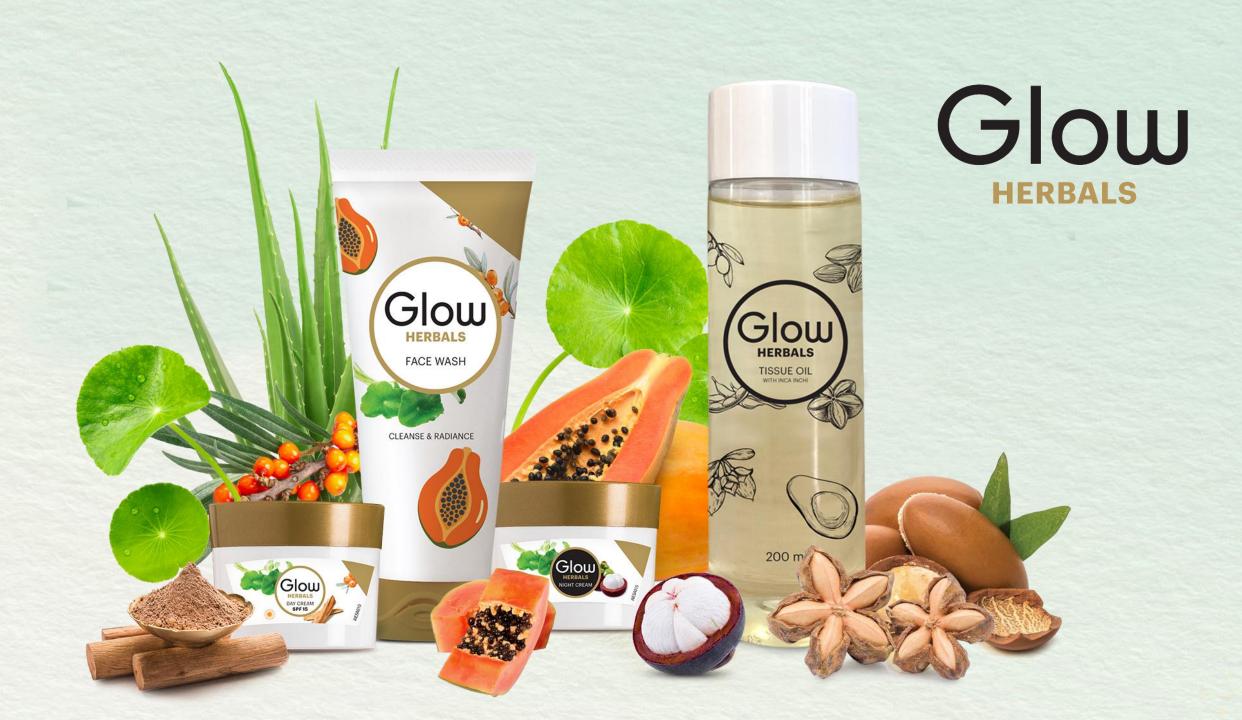

# Presenting Glow Herbals

co GET TRENDING co

IN ONE
BENEFITS
Powered with
dual benefits of:
Visibly Glowing Skin

- Brighter looking skin
- Clear and radiant
- skin looks even toned and smooth

\*With regular use in combination of Glow Herbals Face Wash, Day Cream and Night Cream..

### Backed with strong story of ingredients which are trending

- · Power packed and effective ingredients
- Unique ingredient combination for each product to deliver its promise

#### Glow Herbals FACE WASH

Enriched with the goodness of herbal blend, Lumiskin™ and hero ingredient - Papain enzyme.

#### Glow Herbals DAYCREAM SPF15

It is enriched with the goodness of herbal blend, Lumiskin™. biosaccharide gum and hero ingredient - Indian kino.

#### **Glow Herbals NIGHT CREAM**

Glow

it is enriched with the goodness of herbal blend, Lumiskin™, Indian lotus extract and hero ingredient- Mangosteen butter.

## HERBALS TISSUE OIL

Glow Herbals Tissue Oil 200ml is a non-greasy easily absorbed oil that consists of a blend of various oils that helps to replenish the skin's natural oils and helps moisturise skin.