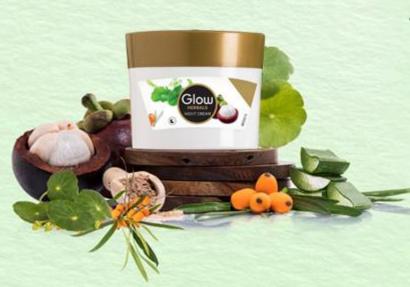

#### **Glow Herbals NIGHT CREAM**

Glow

it is enriched with the goodness of herbal blend, Lumiskin™, Indian lotus extract and hero ingredient- Mangosteen butter.

#### THE HERO INGREDIENT - MANGOSTEEN BUTTER

This ingredient from the central eastern part of India is:

- Rich in fatty acids
- Provides long lasting emollience, hydration and moisturisation
- Makes skin soft and supple

#### **CORE BENEFITS**

- Evens skin tone and gives it a visibly glow with Lumiskin™
- Soothes skin with Indian Lotus Extracts
- Pleasant experience because of lovely fragrance
- Enriched with Xymenynic Acid, extracted from seeds of the sandalwood tree. It helps reduce the appearance of dark spots and blemishes
- Mangosteen Butter with excellent emolliency, deeply moistures and softens.