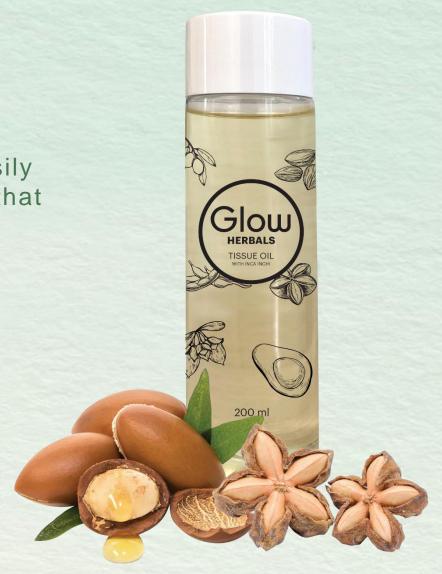

## HERBALS TISSUE OIL

Glow Herbals Tissue Oil 200ml is a non-greasy easily absorbed oil that consists of a blend of various oils that helps to replenish the skin's natural oils and helps moisturise skin.

#### The Tissue Oil contains:

AVOCADO OIL for softer and supple skin.

OLIVE OIL to condition and soothe dry skin.

VITAMIN E & A, antioxidant for skin conditioning and protection.

SWEET ALMOND OIL - emollient for skin moisture balance.

### INCA INCHI OIL BENEFITS: SOFT and SUPPLE

- Restores skin elasticity keeping it firm, supple and smooth.
- Has emollient and soothing properties to restore skin's natural oils and hydration.

#### **ARGAN OIL BENEFITS:**

- Rejuvenate and Protect Skin
- Revitalizes skin's natural glow.
- · Evens skin tone.
- Protect and maintain the skin barrier from environmental factors.