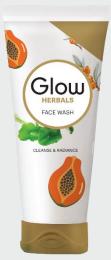

#### Glow Herbals FACE WASH

Enriched with the goodness of herbal blend, Lumiskin™ and hero ingredient - Papain enzyme.

#### THE HERO INGREDIENT - PAPAIN ENZYME

This enzyme derived from the seeds of papaya provides:

- · Gentle exfoliation
- · Clean & fresh skin

#### **CORE BENEFITS**

- 100% soap free formula, hence mild on skin
- Evens skin tone and gives it a visibly glow with Lumiskin™
- · Cleanses skin with the power of Herbal Blend
- Pleasant experience because of lovely fragrance
- Papain exhibits natural exfoliation properties that keeps the skin clean, soft and supple.