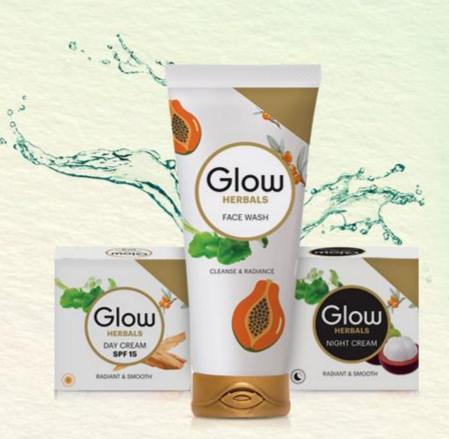

# Presenting Glow Herbals

co GET TRENDING co

IN ONE
BENEFITS
Powered with
dual benefits of:
Visibly Glowing Skin

- Brighter looking skin
- Clear and radiant
- skin looks even toned and smooth

\*With regular use in combination of Glow Herbals Face Wash, Day Cream and Night Cream..

### Goodness of Herbals range at exciting prices

Glow Herbals Face Wash:

Glow Herbals Day Cream:

R120

R192

Glow Herbals Night Cream:

Glow Herbals Bundle