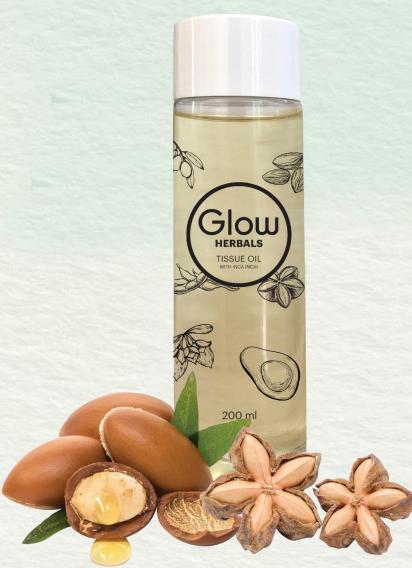

## HERBALS TISSUE OIL

Glow Herbals Tissue Oil 200ml is a non-greasy easily absorbed oil that consists of a blend of various oils that helps to replenish the skin's natural oils and helps moisturise skin.

#### The Tissue Oil contains:

AVOCADO OIL for softer and supple skin.

OLIVE OIL to condition and soothe dry skin.

VITAMIN E & A, antioxidant for skin conditioning and protection.

SWEET ALMOND OIL - emollient for skin moisture balance.

### INCA INCHI OIL BENEFITS: SOFT and SUPPLE

- Restores skin elasticity keeping it firm, supple and smooth.
- Has emollient and soothing properties to restore skin's natural oils and hydration.

#### **ARGAN OIL BENEFITS:**

- Rejuvenate and Protect Skin
- Revitalizes skin's natural glow.
- · Evens skin tone.
- Protect and maintain the skin barrier from environmental factors.