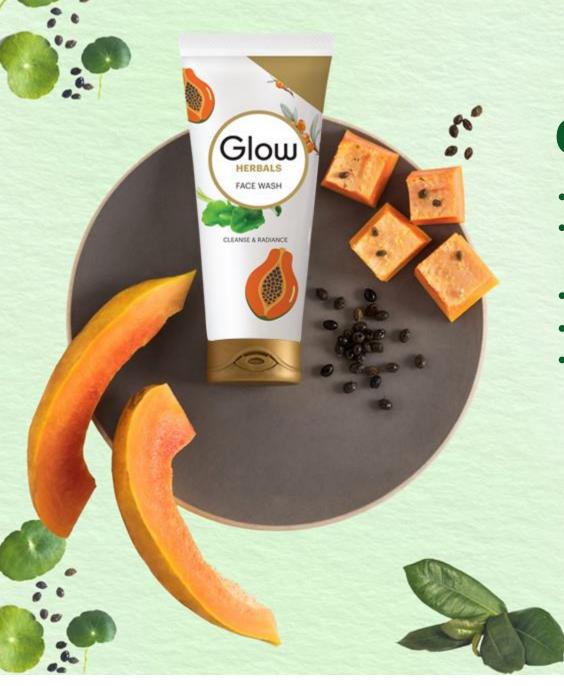

#### Glow Herbals FACE WASH

Enriched with the goodness of herbal blend, Lumiskin™ and hero ingredient - Papain enzyme.

#### THE HERO INGREDIENT - PAPAIN ENZYME

This enzyme derived from the seeds of papaya provides:

- · Gentle exfoliation
- · Clean & fresh skin

#### **CORE BENEFITS**

- 100% soap free formula, hence mild on skin
- Evens skin tone and gives it a visibly glow with Lumiskin™
- · Cleanses skin with the power of Herbal Blend
- Pleasant experience because of lovely fragrance
- Papain exhibits natural exfoliation properties that keeps the skin clean, soft and supple.