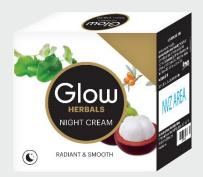

#### **Glow Herbals NIGHT CREAM**

Glow

it is enriched with the goodness of herbal blend, Lumiskin™, Indian lotus extract and hero ingredient- Mangosteen butter.

#### THE HERO INGREDIENT - MANGOSTEEN BUTTER

This ingredient from the central eastern part of India is:

- Rich in fatty acids
- Provides long lasting emollience, hydration and moisturisation
- Makes skin soft and supple

#### **CORE BENEFITS**

- Evens skin tone and gives it a visibly glow with Lumiskin™
- Soothes skin with Indian Lotus Extracts
- Pleasant experience because of lovely fragrance
- Enriched with Xymenynic Acid, extracted from seeds of the sandalwood tree. It helps reduce the appearance of dark spots and blemishes
- Mangosteen Butter with excellent emolliency, deeply moistures and softens.