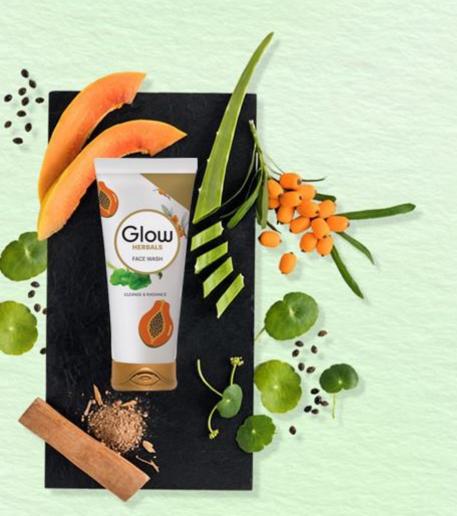

#### Glow Herbals FACE WASH

Enriched with the goodness of herbal blend, Lumiskin™ and hero ingredient - Papain enzyme.

#### THE HERO INGREDIENT - PAPAIN ENZYME

This enzyme derived from the seeds of papaya provides:

- · Gentle exfoliation
- · Clean & fresh skin

#### **CORE BENEFITS**

- 100% soap free formula, hence mild on skin
- Evens skin tone and gives it a visibly glow with Lumiskin™
- · Cleanses skin with the power of Herbal Blend
- Pleasant experience because of lovely fragrance
- Papain exhibits natural exfoliation properties that keeps the skin clean, soft and supple.